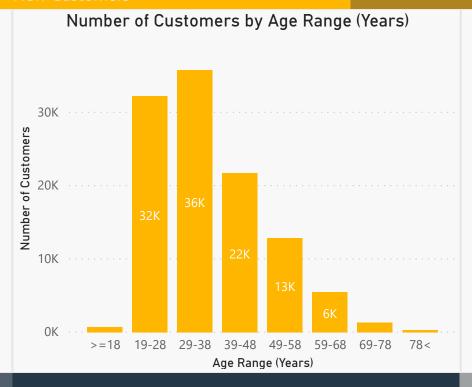

## CliQ Report - July 2021

25.79K

**New Customers** 

110.39K

**Total Number of Customers** 

46,780

Number of Transactions

11.8M