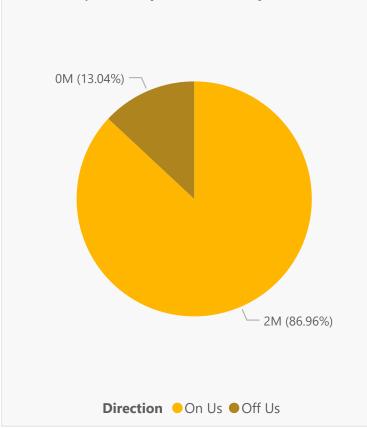

Interoperability Index (Money Transfers)

Number of Transactions by Payment Type (Top 10)