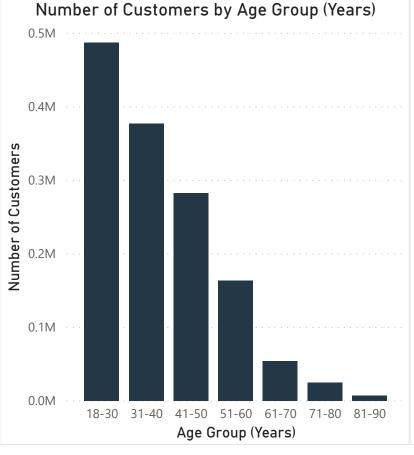

### JoMoPay Report - July 2021

1.55M

Refugees

2,295

Total Number of Agents

3,992

**Total Number of Merchants** 

National Number 1,354,204 (94.86%)