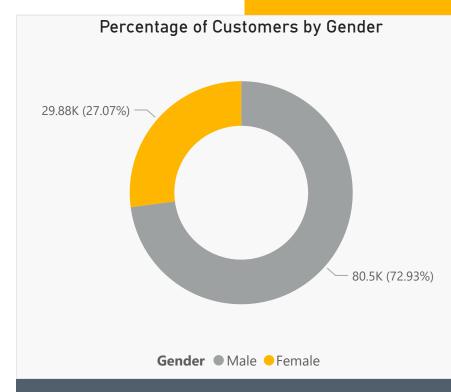

## CliQ Report - July 2021

25.79K

**New Customers** 

110.39K

**Total Number of Customers** 

46,780

Number of Transactions

11.8M