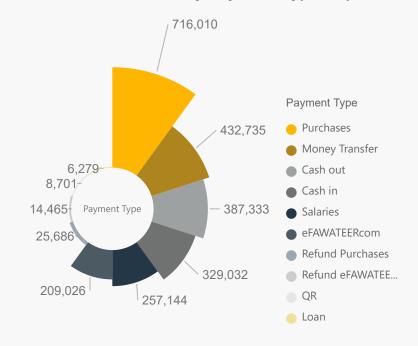

Interoperability Index (Money Transfers)

Number of Transactions by Payment Type (Top 10)