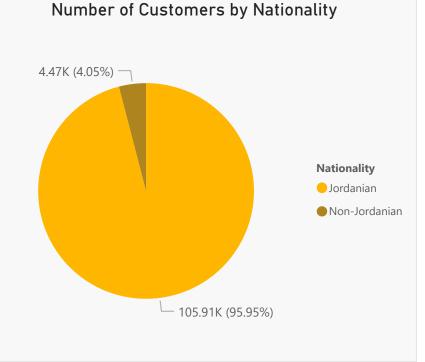

### JoMoPay Report - July 2021

1.55M

Refugees

2,295

Total Number of Agents

3,992

**Total Number of Merchants** 

National Number 1,354,204 (94.86%)