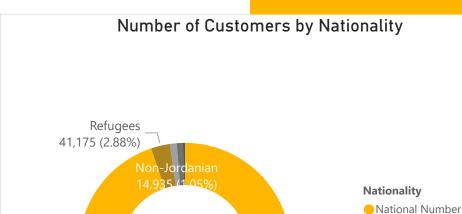

### JoMoPay Report - July 2021

1.55M

Refugees

2,295

Total Number of Agents

3,992

**Total Number of Merchants** 

National Number 1,354,204 (94.86%)