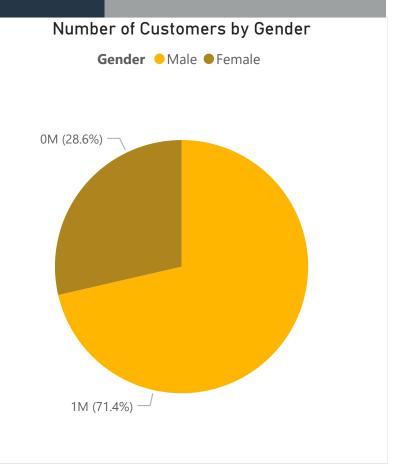

### JoMoPay Report - July 2021

1.55M

Refugees

2,295

Total Number of Agents

3,992

**Total Number of Merchants** 

National Number 1,354,204 (94.86%)