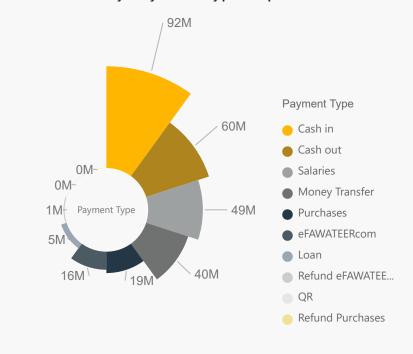

# CliQ Report - July 2021



### Participants offering services to their customers



































## CliQ Report - July 2021



25.79K

**New Customers** 

110.39K

**Total Number of Customers** 







46,780

Number of Transactions

11.8M

Value of Transactions (JOD)

252

Average Value of Transactions (JOD)



## JoMoPay Report - July 2021



#### Mobile Payment Service Providers (mPSPs)















#### Banks























## JoMoPay Report - July 2021



2.39M **1**23.8%

ncrease from the

283M

67.4%

Average Value of Transactions (JOD)

Total Value of Transactions (JOD)

Increase from the Previous Month

Interoperability Index (Money Transfers)



Number of Transactions by Payment Type (Top 10)



#### Total Value by Payment Type (Top 10) (JOD)





### JoMoPay Report - July 2021



1.55M

Refugees

2,295

Total Number of Agents

3,992

**Total Number of Merchants** 



National Number 1,354,204 (94.86%)